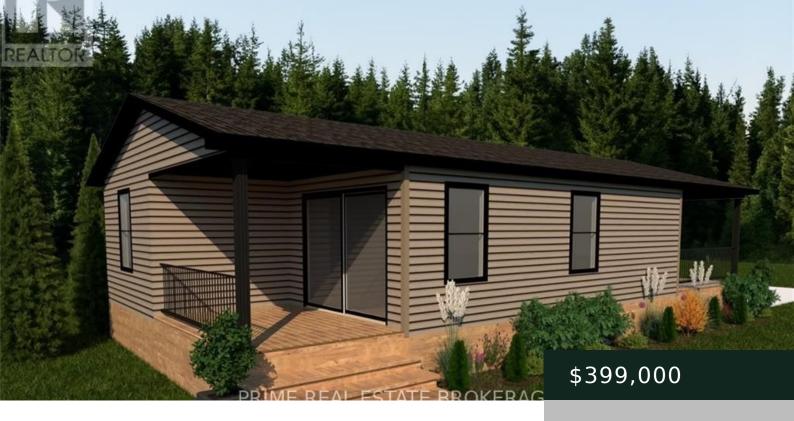

## 117 MEADOWVIEW DRIVE, NORTH PERTH (32 - LISTOWEL), ONTARIO, CANADA, N4W3G8

https://realtyrizvi.com

An exceptional Canadian custom-built Northlander manufactured home combinesrnfunctionality and style on a newly developed lot in this well-maintained community,rnThe Village, [...]