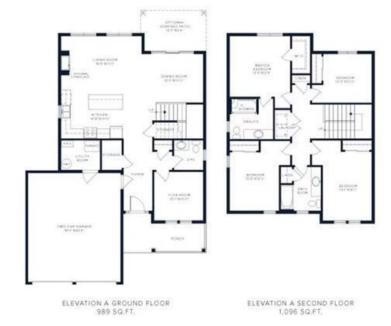

ELEVATION A

# 93 THE PROMENADE, CENTRAL ELGIN (PORT STANLEY), ONTARIO, CANADA, N5L1C5

https://realtyrizvi.com

The Sun Model is to be built on your ideal lot. It comprises 2,085 square feet which includes 4 bedrooms, [...]