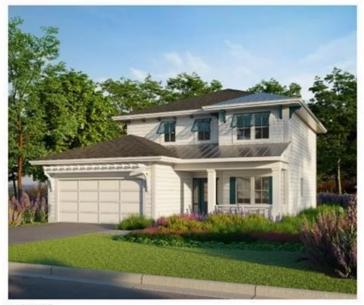

ELEVATION A

# 93 THE PROMENADE, CENTRAL ELGIN (PORT STANLEY), ONTARIO, CANADA, N5L1C5

https://realtyrizvi.com

The Sun Model is to be built on your ideal lot. It comprises 2,085 square feet which includes 4 bedrooms, [...]