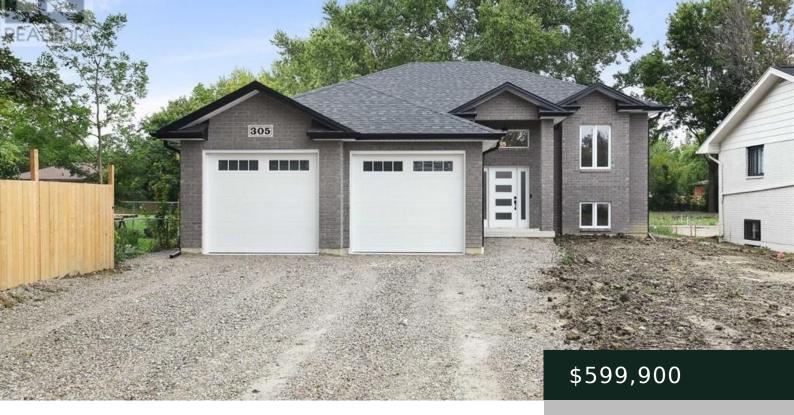

## 55 FENCELINE DRIVE, CHATHAM, ONTARIO, CANADA, N7M0V7

https://realtyrizvi.com

WELCOME TO 55 FENCELINE DRIVE IN THE NEW PROMENADE SUBDIVISON. THIS BRAND NEW QUALITY BUILT RAISED RANCH IS 1450 SQ [...] • 3 beds