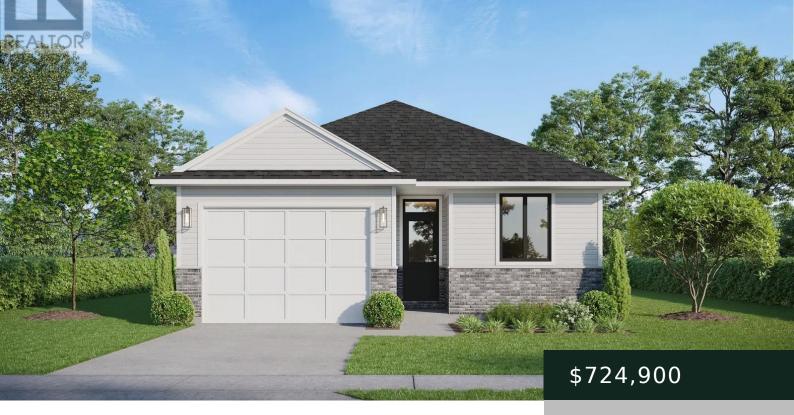

## 291 ASHFORD (LOT 3) STREET, CENTRAL ELGIN (BELMONT), ONTARIO, CANADA, NOL1B0

https://realtyrizvi.com

To Be Built: Squire Model. The floor plan of the Franklin model was designed with one floor living in mind. [...]

**Building Details** 

**Cooling features:** Central air conditioning

**ArchitecturalStyle:** Bungalow

**Sewer:** Sanitary sewer

- 3 hads
- 2 haths
- Single Family
- 1499.9875 1999.983 sq ft

ParkingTotal: 3