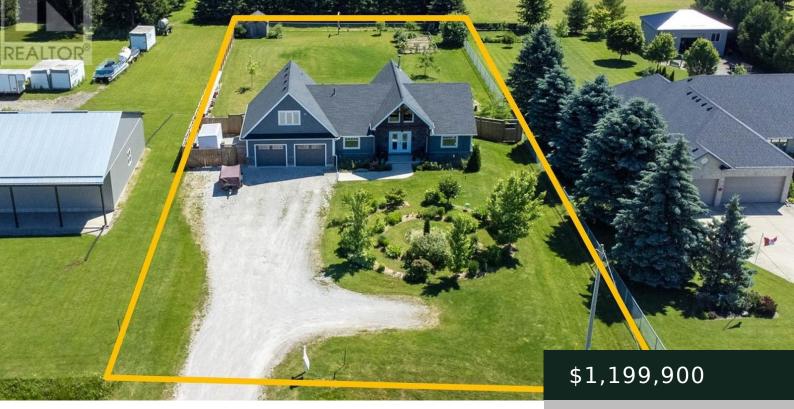

## 22910 HIGHBURY AVENUE, MIDDLESEX CENTRE (BRYANSTON), ONTARIO, CANADA, NOM2A0

https://realtyrizvi.com

Attractive custom built residence with oversized double attached garage on almost 3/4 ACRE lot surrounded by picturesque countryside in hamlet [...]