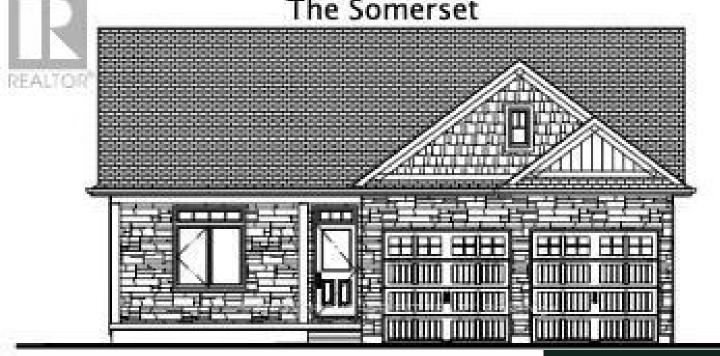

## 22 LOIS COURT, LAMBTON SHORES (GRAND BEND), ONTARIO, CANADA, NOM1TO

https://realtyrizvi.com

Another outstanding offering by award winning Rice Homes. The Somerset Model is 1526 sq ft. of upgraded finishes in a [...]