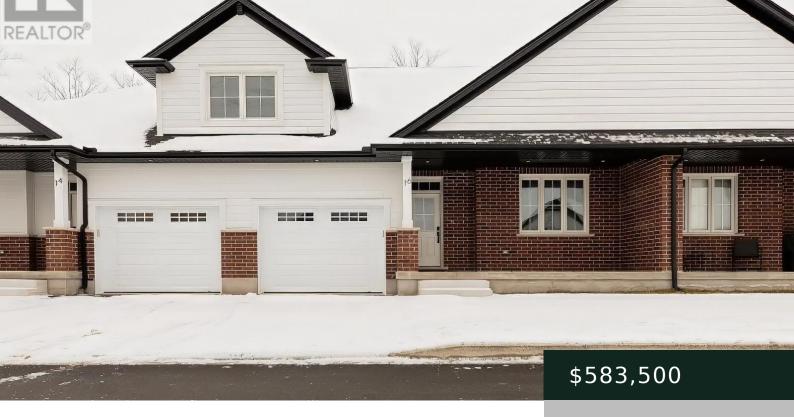

## 175 GLENGARIFF DRIVE, SOUTHWOLD (TALBOTVILLE), ONTARIO, CANADA, N5P0G1

https://realtyrizvi.com

The Clearing at The Ridge, One floor freehold condo with appliances package included. Unit B6 1215 sq ft of finished [...]

## **Building Details**

**Cooling features:** Central air conditioning

ArchitecturalStyle: Bungalow

ParkingTotal: 2

**Heating:** Forced air